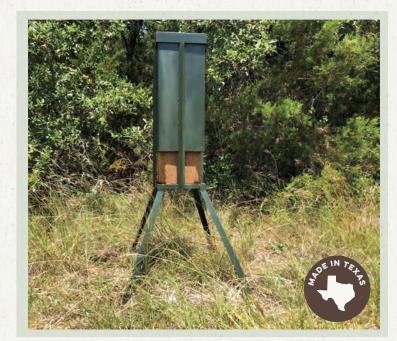

## PLATEAU PROTEIN BLOCK FEEDER

Help increase the quality of deer on your land by making protein accessible with Plateau's maintenance-free Protein Feeder!

The Plateau Protein Block Feeder attracts, retains and improves the deer population on your land with its smart and original design combining high quality with low maintenance.

This durable, all-steel custom-designed feeder ingeniously elevates protein blocks above the ground.

## FEATURES:

- Holds up to three protein blocks
- Paint-grip galvanized metal and a steel design finished in enamel ensures years of durable service
- Gravity fed block tube with expanded metal base plate allow maintenance free dispensing of protein blocks
- Elevated design protects protein blocks from the elements, reducing waste due to rain or sleet