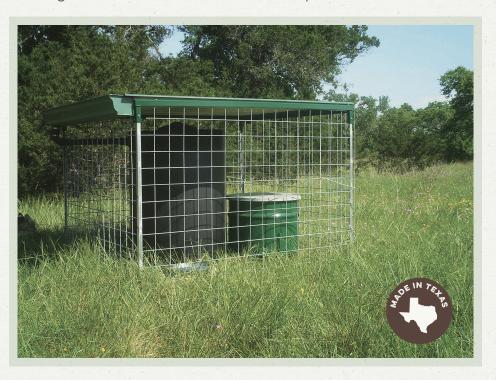

### Quail & Small Wildlife Station

Encourage quail and other small wildlife, including coveted song birds, to flourish on your land with this one-of-a-kind feeding and drinking station that stands above the competition.

The Plateau Quail and Small Wildlife Station helps to attract, retain and improve the bird and small wildlife population on your land with its smart design, combining high quality with low maintenance. Fully enclosed by a 4" x 4" heavy-gauge cattle panel, this system prevents non-target species, such as hogs and deer from consuming the food and water while also providing protection for smaller wildlife.

Price: \$1295\* or \$1495 installed\*\*
\*plus tax \*\*plus tax and mileage