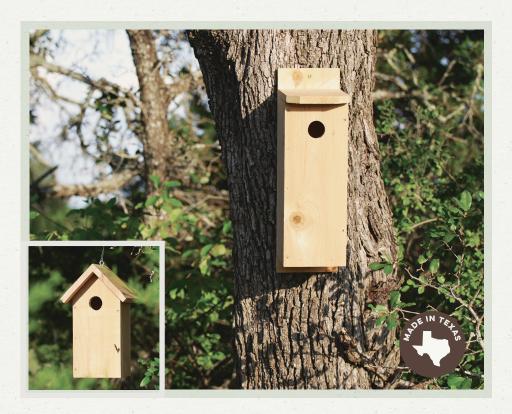

### **Nest Boxes**

Encourage coveted songbird species such as wrens, titmouse, bluebirds, and chickadees to flourish on your land with these one-of-a-kind, Texas-made nest boxes that stand above the competition.

More nest boxes and starting prices can be found online at plateauwildlife.com.

Professional Nest Box Installations: \$15/nest box\* Plateau Nest Box Monitoring: \$175 + \$10/nest box\*

\* Plus mileage

Avoid losing your Wildlife Management Tax Valuation and invest in peace of mind with a Plateau Annual Report, the essential compliance solution for landowners in WMV.