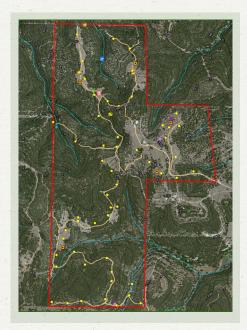

# Property Maps

Maps are an essential tool for any landowner. From water features to soil types and hydrology, it's important to know exactly where your property features and assets are located.

### Features Map:

All the features of the Standard Map plus a 4-hour\* site visit to your property by a skilled Plateau Technician to collect custom GIS data for all features you want mapped.

Price: \$799 or save \$200 when purchased with a Wildlife Management Plan.
\*Any additional hours beyond the 4-hour site visit will be billed at \$60/hour.