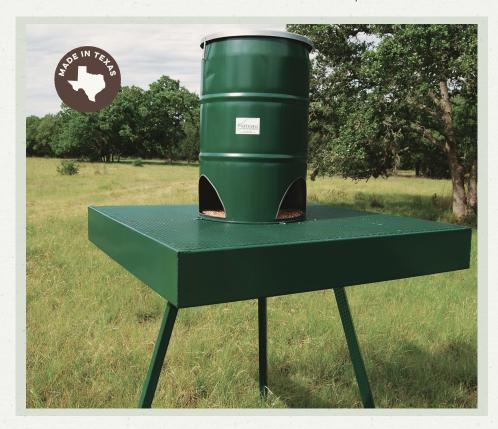

### Platform Wild Bird Feeder

Encourage all types of wild birds including coveted songbirds, doves, turkeys, and others to flourish on your land with a durable and innovative feeder that stands above the competition.

The Plateau Platform Wild Bird Feeder attracts, retains, and improves the bird population on your land with its smart and original design combining high quality with low maintenance. Plateau's original raised platform system is designed to attract wild birds and deter non-target animals, such as raccoons, squirrels, and feral hogs.

Price: \$895\* or \$1095 installed\*\*
\*plus tax \*\*plus tax & mileage