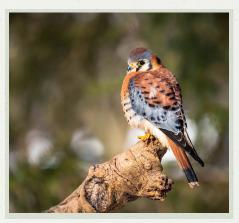

# Spring & Winter Bird Surveys

Conducted by Plateau's experienced wildlife biologists with decades of combined birding experience, Spring Breeding and Wintering Resident Bird Surveys are ideal for landowners interested in inventorying and observing bird species that utilize their property.

Bird surveys are a great opportunity for landowners to practice their birding skills and tour their property with a professional wildlife biologist while visiting a number of bird survey stations to detect birds through visual or auditory observation. Detailed reports including a map are produced displaying all species and numbers observed, as well as brief habitat and location descriptions for each station. Annual Surveys can be combined and analyzed to show trends and improvements in species observed, indicating improved habitat through your efforts.

Spring Breeding Bird Survey: Conducted during peak breeding and migratory months (mid-March through late June).

Wintering Resident Bird Survey: Conducted from mid-November until February.

Price: \$550 + mileage at \$0.75/mile from nearest Plateau office.