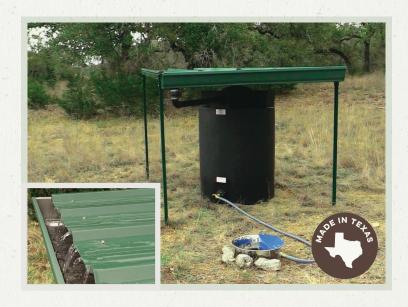

## **FEATURES**:

- Sturdy 5'x 6' powder-coated steel construction for years of durable, rust-resistant service.
- Heavy-gauge roofing panels.
- 100-gallon tank blocks UV penetration to reduce algae build up.
- Stainless Steel, low-to-the-ground watering pan allows easy access (and exit) for all types and sizes of wild-life.
- Freeze-resistant system helps guard against busted floats or lines.

100 gallon Poly Tank

5x6
feet
Powder-Coated
Steel Construction

Freeze resistant