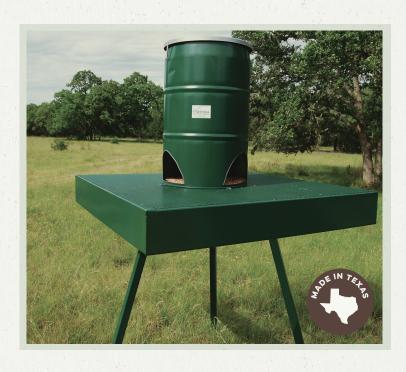

## PLATEAU PLATFORM WILD BIRD FEEDER

Encourage all types of wild birds including coveted songbirds, doves, turkeys, and others to flourish on your land with a durable and innovative feeder that stands above the competition.

The Plateau Platform Wild Bird Feeder attracts, retains, and improves the bird population on your land with its smart and original design combining high quality with low maintenance.

Plateau's original raised platform system is designed to attract wild birds and deter non-target animals, such as raccoons, squirrels, and feral hogs.

## **FEATURES:**

- Powder-coated frame, deck legs, feed barrel, and predator guard for years of durable service.
- 55 gallon feed barrel holds 200-250 pounds of seed, depending on mix.
- Oversized galvanized lid with easyaccess hardware allows quick refills.
- Internal funnel design channels feed to 3 big access points.
- Expanded metal deck on thick square tube framing provides a sturdy platform, yet still allows for effective rainwater drainage.

55 gallon

250 pounds of seed Depending on Mix

> 3 access points